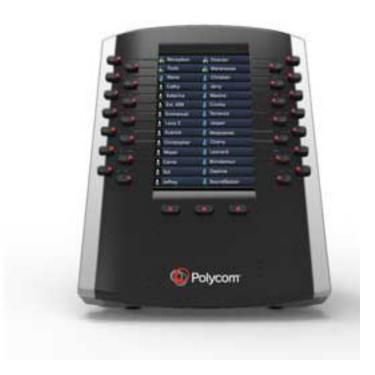

## Polycom® VVX® Color Expansion Module

The Polycom® VVX® Color Expansion Module is an optimal solution for telephone attendants – receptionists, administrative assistants, secretaries, and other "power users" who manage multiple simultaneous telephone calls on a daily basis. The Polycom VVX Expansion Module extends the functionality of Polycom VVX business media phones and provides multifunctional line keys that can be set up as line registrations, call appearances, speed dials, direct station select or busy lamp field keys. The VVX Color Expansion Module seamlessly matches the look and feel

## Color Expansion Module (Star2Star Special Edition)

- Works with all VVX-series telephones
- 4.3" TFT (480 x 272) LCD screen
- 30 illuminated bi-color programmable line keys
- 3 Page View soft keys provide access to a total of 90 monitored contacts (3 x 30)
- Daisy-chainable add up to 3 modules to any VVX phone
- Turns any WX-series telephone into an attendant console
- Modules require no set-up power and signaling are provided by the host VVX phone
- Adjustable desk stand angle to match host phone (60/50/40°)